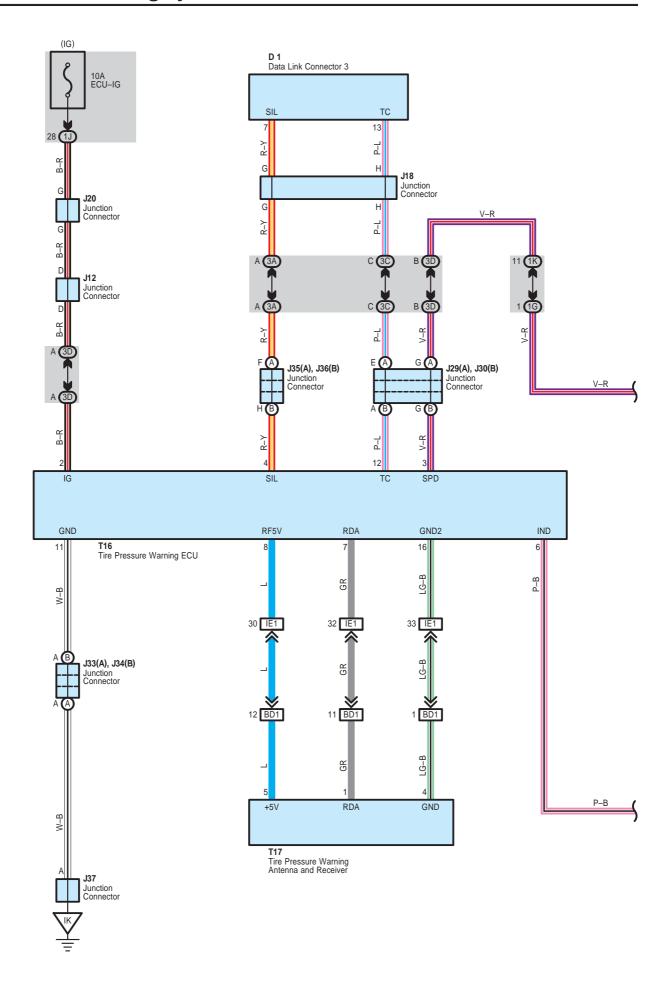

#### : Parts Location

| Code |   | See Page | Code |   | See Page | Code |    | See Page    |
|------|---|----------|------|---|----------|------|----|-------------|
| C8   | Α | 37       | J12  |   | 38       | J35  | Α  | 38          |
| C9   | В | 37       | J18  |   | 38       | J36  | В  | 38          |
| C10  | С | 37       | J20  |   | 38       | J37  |    | 38          |
| D1   |   | 37       | J29  | Α | 38       | S28  |    | 33 (2UZ-FE) |
| J7   |   | 38       | J30  | В | 38       | 320  |    | 35 (1GR-FE) |
| J8   | Α | 38       | J33  | Α | 38       | T1   | 16 | 39          |
| J9   | В | 38       | J34  | В | 38       | T1   | 17 | 41          |

## : Junction Block and Wire Harness Connector

| Code | See Page | Junction Block and Wire Harness (Connector Location)             |
|------|----------|------------------------------------------------------------------|
| 1G   |          |                                                                  |
| 1J   | 25       | Instrument Panel Wire and Driver Side J/B (Lower Finish Panel)   |
| 1K   |          |                                                                  |
| 3A   |          |                                                                  |
| 3C   | 28       | Instrument Panel Wire and Center J/B (Instrument Panel Brace RH) |
| 3D   |          |                                                                  |

#### : Connector Joining Wire Harness and Wire Harness

| Code | See Page | Joining Wire Harness and Wire Harness (Connector Location)        |  |
|------|----------|-------------------------------------------------------------------|--|
| IC2  | 46       | Instrument Panel Wire and Engine Room Main Wire (Left Kick Panel) |  |
| IC4  |          | instrument Paner whe and Engine Room Main whe (Left Rick Paner)   |  |
| IE1  | 46       | Instrument Panel Wire and Floor No.2 Wire (Left Kick Panel)       |  |
| IM1  | 47       | Engine Wire and Instrument Panel Wire (Right Side of Blower Unit) |  |
| BD1  | 48       | Back Door No.1 Wire and Floor No.2 Wire (Left Rear Side of Roof)  |  |

## : Ground Points

| Code | See Page    | Ground Points Location                 |  |
|------|-------------|----------------------------------------|--|
| ED   | 44 (2UZ-FE) | Left Bank Cylinder Head                |  |
| EE   | 44 (2UZ-FE) | Rear Side of Cylinder Block            |  |
|      | 45 (1GR-FE) | Rear Side of Right Bank Cylinder Block |  |
| IK   | 46          | Right Kick Panel                       |  |