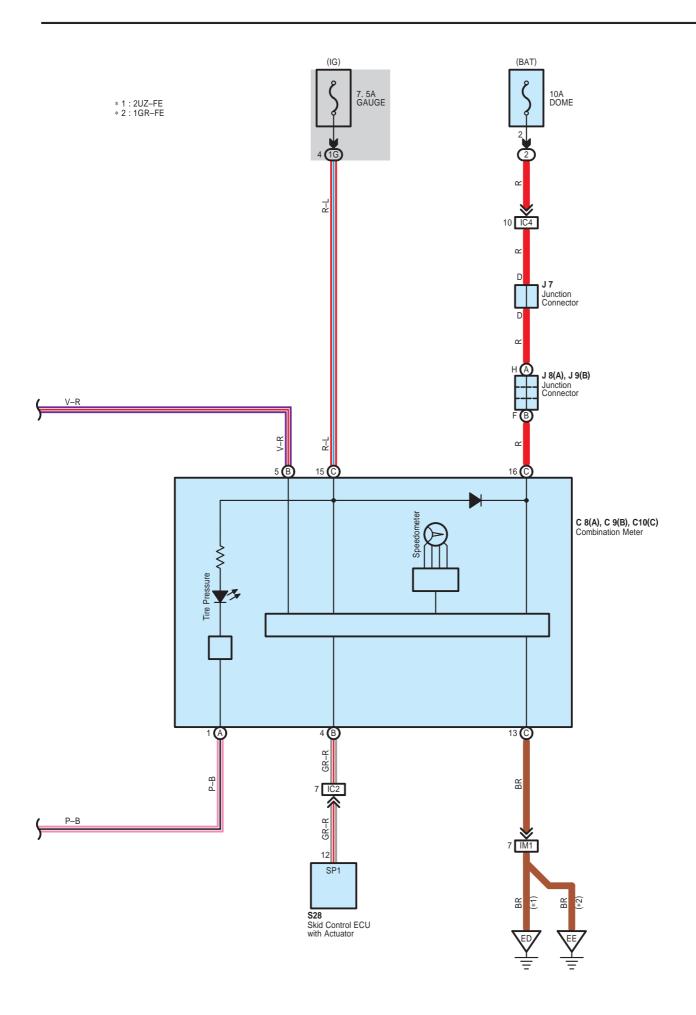

#### : Parts Location

| Code |   | See Page | Code |   | See Page | Code |    | See Page    |
|------|---|----------|------|---|----------|------|----|-------------|
| C8   | Α | 37       | J12  |   | 38       | J35  | Α  | 38          |
| C9   | В | 37       | J18  |   | 38       | J36  | В  | 38          |
| C10  | С | 37       | J20  |   | 38       | J37  |    | 38          |
| D1   |   | 37       | J29  | Α | 38       | S28  |    | 33 (2UZ-FE) |
| J7   |   | 38       | J30  | В | 38       | 320  |    | 35 (1GR-FE) |
| J8   | Α | 38       | J33  | Α | 38       | T1   | 16 | 39          |
| J9   | В | 38       | J34  | В | 38       | T1   | 17 | 41          |

### : Relay Blocks

| Code | See Page | Relay Blocks (Relay Block Location)       |
|------|----------|-------------------------------------------|
| 2    | 22       | Engine Room R/B (Engine Compartment Left) |

#### : Connector Joining Wire Harness and Wire Harness

| Code | See Page | Joining Wire Harness and Wire Harness (Connector Location)        |  |
|------|----------|-------------------------------------------------------------------|--|
| IC2  | 46       | Instrument Panel Wire and Engine Room Main Wire (Left Kick Panel) |  |
| IC4  |          | instrument Paner whe and Engine Room Main whe (Left Rick Paner)   |  |
| IE1  | 46       | Instrument Panel Wire and Floor No.2 Wire (Left Kick Panel)       |  |
| IM1  | 47       | Engine Wire and Instrument Panel Wire (Right Side of Blower Unit) |  |
| BD1  | 48       | Back Door No.1 Wire and Floor No.2 Wire (Left Rear Side of Roof)  |  |

## : Ground Points

| Code | See Page    | Ground Points Location                 |  |
|------|-------------|----------------------------------------|--|
| ED   | 44 (2UZ-FE) | Left Bank Cylinder Head                |  |
| EE   | 44 (2UZ-FE) | Rear Side of Cylinder Block            |  |
|      | 45 (1GR-FE) | Rear Side of Right Bank Cylinder Block |  |
| IK   | 46          | Right Kick Panel                       |  |